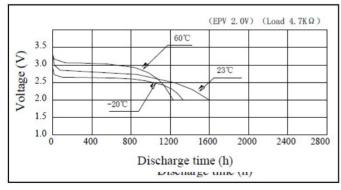

# **DATA SHEET**

**CR2477** 

**Description**: Flat Lithium Battery

Chemical system : Lithium Manganese Dioxide

Nominal voltage : 3 Volts
Nominal capacity : 1000mAh

Dimensions : Ø24.5mm x 7.7mm

Shelf life : 10 years at room temperature

Average weight : 10.5 grams Operation temperature :  $-20^{\circ}$ C  $\sim 60^{\circ}$ C Storage temperature :  $20 \pm 2^{\circ}$ C

## **Cross References:**

| IEC    | JIS    | Panasonic | Varta  |
|--------|--------|-----------|--------|
| CR2477 | CR2477 | CR2477    | CR2477 |

# **Discharge Characteristics**



# φ24. 5<sup>+0. 0</sup><sub>-0. 3</sub> φ21. 5<sup>+0. 3</sup><sub>-0. 3</sub> (-) (+) 0.0+2. 2

**Dimension Drawing** 

Model No.:

## **Discharge Characteristics on Temperature**



## **Pulse discharge characteristics**



The information (subject to change without prior notice) contained in this document is for reference only and should not be used as a basis for product guarantee or warranty. For applications other than those described here, please consult your nearest GP Sales and Marketing Office or Distributors.

### gpbatteries.com