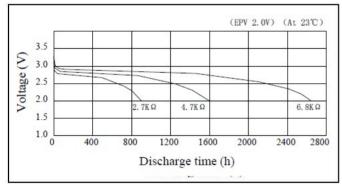

# **DATA SHEET**

**CR2477** 

**Description**: Flat Lithium Battery

Chemical system : Lithium Manganese Dioxide

Nominal voltage : 3 Volts
Nominal capacity : 1000mAh

Dimensions : Ø24.5mm x 7.7mm

Shelf life : 10 years at room temperature

Average weight : 10.5 grams Operation temperature :  $-20^{\circ}$ C  $\sim 60^{\circ}$ C Storage temperature :  $20 \pm 2^{\circ}$ C

## **Cross References:**

| IEC    | JIS    | Panasonic | Varta  |
|--------|--------|-----------|--------|
| CR2477 | CR2477 | CR2477    | CR2477 |

# **Discharge Characteristics**



# φ24. 5<sup>+0. 0</sup><sub>-0. 3</sub> φ21. 5<sup>+0. 3</sup><sub>-0. 3</sub> (-) (+) 0.0+2. 2

**Dimension Drawing** 

Model No.:

## **Discharge Characteristics on Temperature**



## **Pulse discharge characteristics**



The information (subject to change without prior notice) contained in this document is for reference only and should not be used as a basis for product guarantee or warranty. For applications other than those described here, please consult your nearest GP Sales and Marketing Office or Distributors.

### gpbatteries.com